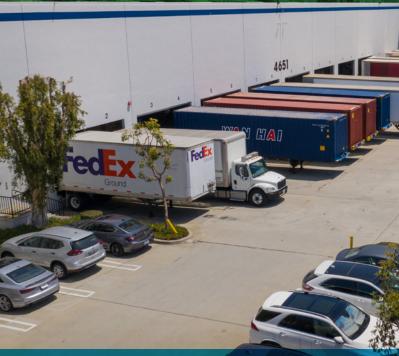

### **PROPERTY** Highlights

800 Amp Electrical Service

Direct Access to Long Beach (710) Fwy

Fenced and Secure Yard

28 FT Clearance Height

16 Dock High Doors, 1 Ground Level Door

#### **BUILDING** Specs

- Building: 116,766 SF
- Land: 199,942 SF
- Site Coverage: 58%
- Year Built: 1985
- **Rail Loading Doors:** 1
- Dock High Doors: 16
- **Ground Level Doors:** 1
- **Office:** 6,273 SF
- Clear Height: 28 FT
- Fire Sprinklers: 0.56/2,500
- Zoning: VEM
- **Electrical:** 800 AMPs, 277–480 Volts, 3-Phase, 4-Wire
- **Parking:** 75 Spots plus 5 Handicap Accessible