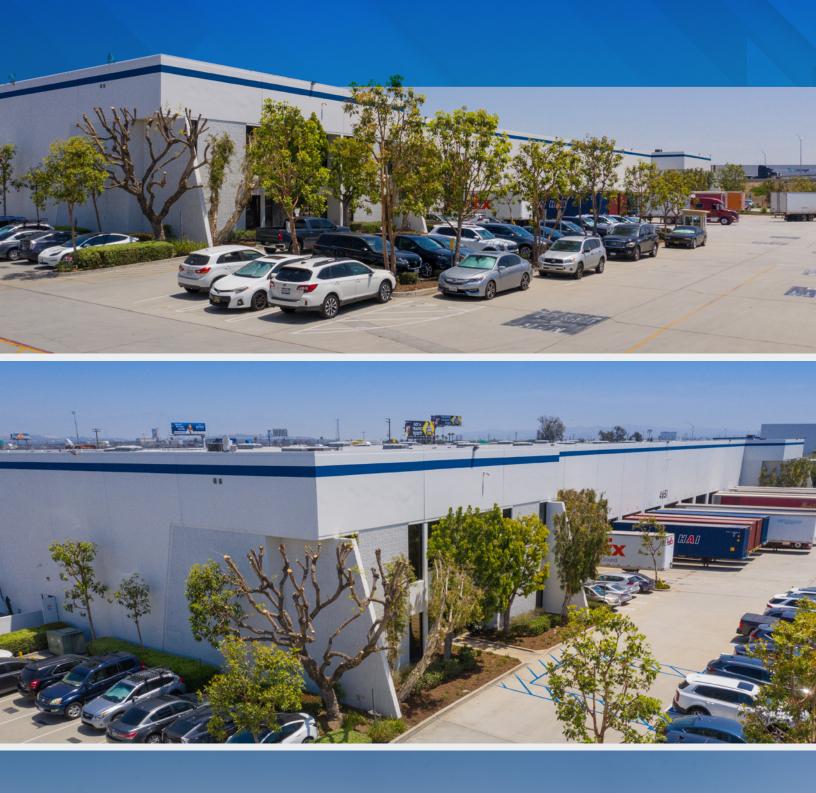

### **PROPERTY** Highlights

800 Amp Electrical Service

Direct Access to Long Beach (710) Fwy

Fenced and Secure Yard

28 FT Clearance Height

16 Dock High Doors, 1 Ground Level Door

#### **BUILDING** Specs

- Building: 116,766 SF
- Land: 199,942 SF
- Site Coverage: 58%
- Year Built: 1985
- **Rail Loading Doors:** 1
- Dock High Doors: 16
- **Ground Level Doors:** 1
- **Office:** 6,273 SF
- Clear Height: 28 FT
- Fire Sprinklers: 0.56/2,500
- Zoning: VEM
- **Electrical:** 800 AMPs, 277–480 Volts, 3-Phase, 4-Wire
- **Parking:** 75 Spots plus 5 Handicap Accessible