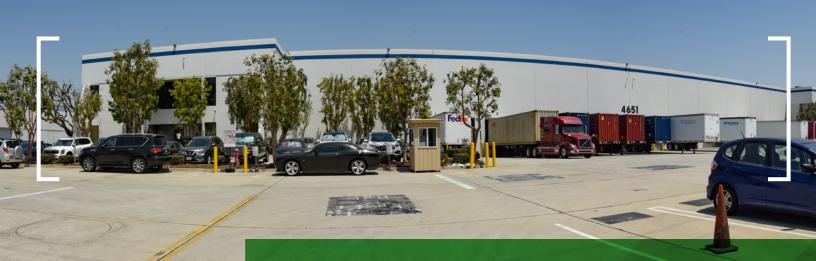

# FOR LEASE 116,766 SF INDUSTRIAL BUILDING

4651 Bandini Boulevard | Vernon, CA 90058

### **PROPERTY** Highlights

800 Amp Electrical Service

Direct Access to Long Beach (710) Fwy

Fenced and Secure Yard

28 FT Clearance Height

16 Dock High Doors, 1 Ground Level Door