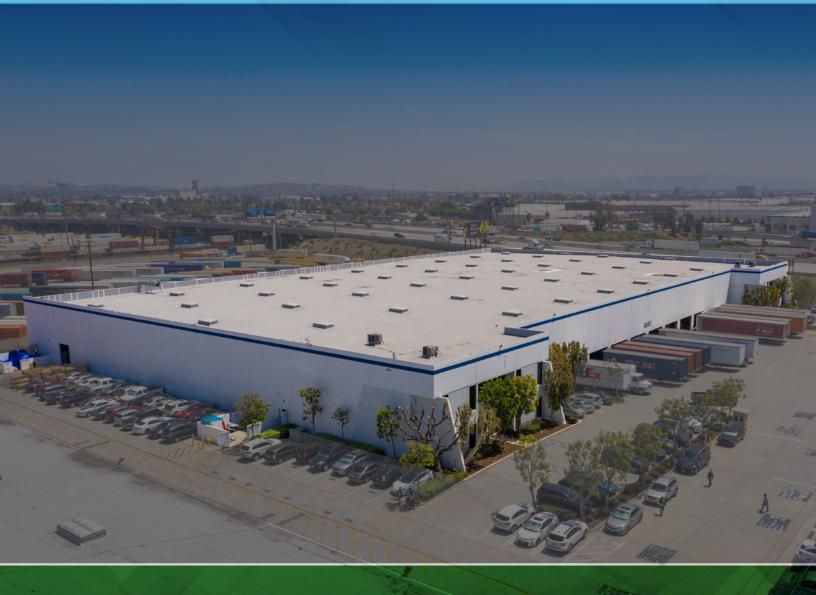

# FOR LEASE 116,766 SF INDUSTRIAL BUILDING

4651 Bandini Boulevard | Vernon, CA 90058

### **PROPERTY** Highlights

800 Amp Electrical Service

Direct Access to Long Beach (710) Fwy

Fenced and Secure Yard

28 FT Clearance Height

16 Dock High Doors, 1 Ground Level Door

#### **BUILDING** Specs

- Building: 116,766 SF
- Land: 199,942 SF
- Site Coverage: 58%
- Year Built: 1985
- **Rail Loading Doors:** 1
- Dock High Doors: 16
- **Ground Level Doors:** 1
- **Office:** 6,273 SF
- Clear Height: 28 FT
- Fire Sprinklers: 0.56/2,500
- Zoning: VEM
- **Electrical:** 800 AMPs, 277–480 Volts, 3-Phase, 4-Wire
- **Parking:** 75 Spots plus 5 Handicap Accessible