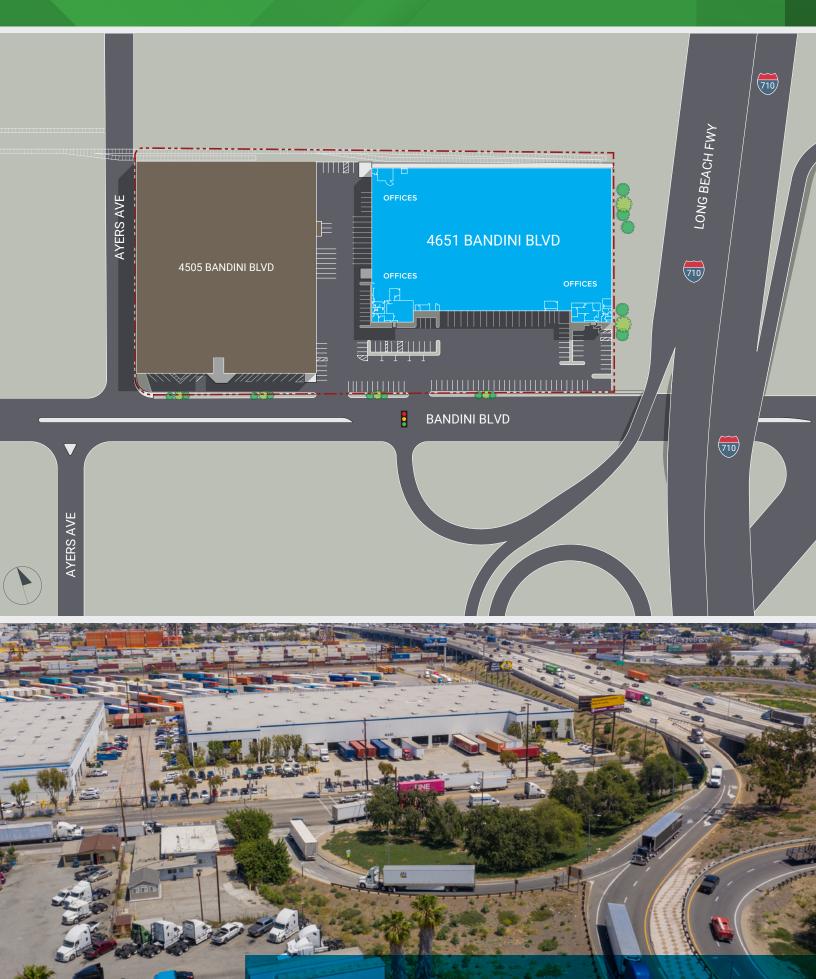

# FOR LEASE 116,766 SF INDUSTRIAL BUILDING



4651 Bandini Boulevard | Vernon, CA 90058



### **PROPERTY** Highlights











800 Amp Electrical Service



Direct Access to Long Beach (710) Fwy

Fenced and Secure Yard



28 FT Clearance Height



16 Dock High Doors, 1 Ground Level Door



#### **BUILDING** Specs



- Building: 116,766 SF
- Land: 199,942 SF
- Site Coverage: 58%
- Year Built: 1985
- **Rail Loading Doors:** 1
- Dock High Doors: 16
- **Ground Level Doors:** 1
- **Office:** 6,273 SF
- Clear Height: 28 FT
- Fire Sprinklers: 0.56/2,500
- Zoning: VEM
- **Electrical:** 800 AMPs, 277–480 Volts, 3-Phase, 4-Wire
- **Parking:** 75 Spots plus 5 Handicap Accessible









#### **SITE** Plan



### **LOCATOR** Map

#### Direct Access to Long Beach (710) Freeway



# FOR LEASE 4651 BANDINI BOULEVARD | VERNON, CA 90058

For More Information, Please Contact:

JEFF STEPHENS, SIOR Executive Vice President Lic. 01051764 +1 213 613 3761 jeffrey.stephens@cbre.com JACK MERGENTHALER, SIOR Senior Vice President Lic. 01942974 +1 310 363 4946 jack.mergenthaler@cbre.com EVAN CRAWFORD Associate Lic. 02105059 +1 213 613 3332 evan.crawford@cbre.com JANICE BESSLER Client Services Specialist Lic. 0179179 +1 213 613 3089 janice.bessler@cbre.com

© 2024 CBRE, Inc. All rights reserved. This information has been obtained from reliable sources but has not been verified for accuracy or completeness. CBRE, Inc. makes no guarantee, representation, or warranty and accepts no responsibility or liability fo