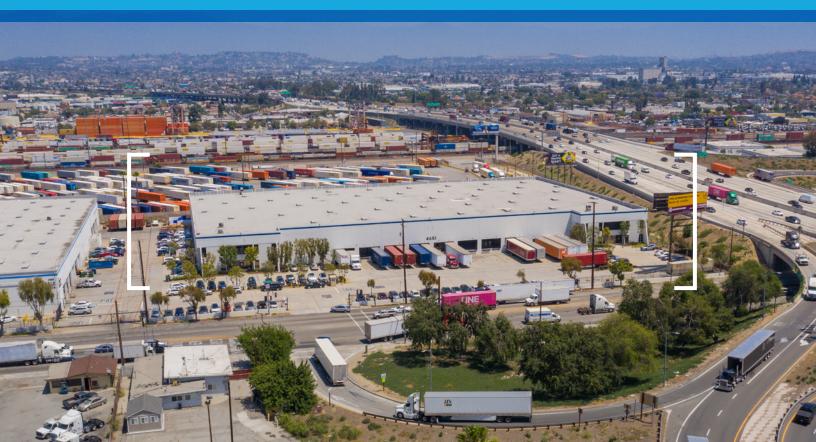

# FOR LEASE 116,766 SF INDUSTRIAL BUILDING



4651 Bandini Boulevard | Vernon, CA 90058



### **PROPERTY** Highlights











800 Amp Electrical Service



Direct Access to Long Beach (710) Fwy

Fenced and Secure Yard



28 FT Clearance Height



16 Dock High Doors, 1 Ground Level Door



#### **BUILDING** Specs



- Building: 116,766 SF
- Land: 199,942 SF
- Site Coverage: 58%
- Year Built: 1985
- **Rail Loading Doors:** 1
- Dock High Doors: 16
- **Ground Level Doors:** 1
- **Office:** 6,273 SF
- Clear Height: 28 FT
- Fire Sprinklers: 0.56/2,500
- Zoning: VEM
- **Electrical:** 800 AMPs, 277–480 Volts, 3-Phase, 4-Wire
- **Parking:** 75 Spots plus 5 Handicap Accessible









#### **SITE** Plan



### **LOCATOR** Map

#### Direct Access to Long Beach (710) Freeway



# FOR LEASE 4651 BANDINI BOULEVARD | VERNON, CA 90058

For More Information, Please Contact:

JEFF STEPHENS, SIOR Executive Vice President Lic. 01051764 +1 213 613 3761 jeffrey.stephens@cbre.com JACK MERGENTHALER, SIOR Senior Vice President Lic. 01942974 +1 310 363 4946 jack.mergenthaler@cbre.com EVAN CRAWFOR