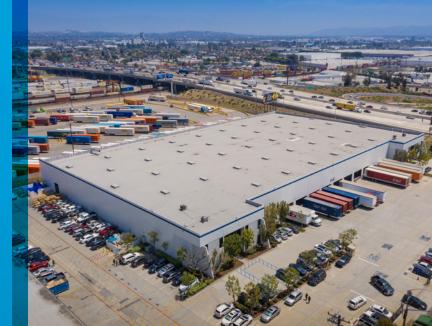

### **PROPERTY** Highlights

800 Amp Electrical Service

Direct Access to Long Beach (710) Fwy

Fenced and Secure Yard

28 FT Clearance Height

16 Dock High Doors, 1 Ground Level Door

#### **BUILDING** Specs

- Building: 116,766 SF
- Land: 199,942 SF
- Site Coverage: 58%
- Year Built: 1985
- **Rail Loading Doors:** 1
- Dock High Doors: 16
- **Ground Level Doors:** 1
- **Office:** 6,273 SF
- Clear Height: 28 FT
- Fire Sprinklers: 0.56/2,500
- Zoning: VEM
- **Electrical:** 800 AMPs, 277–480 Volts, 3-Phase, 4-Wire
- **Parking:** 75 Spots plus 5 Handicap Accessible

#### Direct Access to Long Beach (710) Freeway