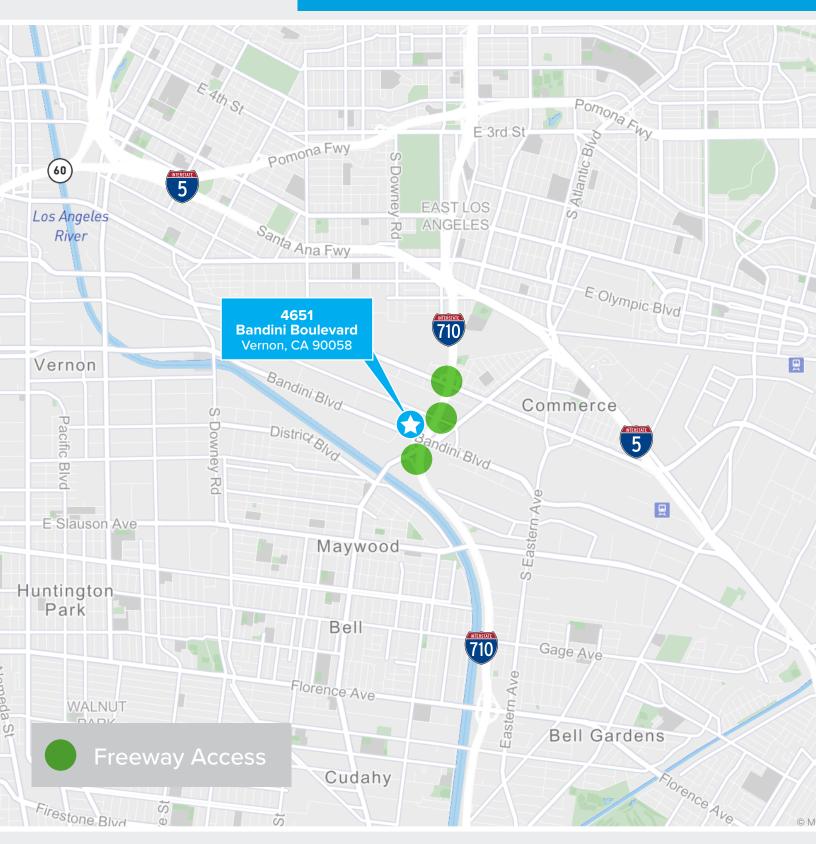

# FOR LEASE 116,766 SF INDUSTRIAL BUILDING



4651 Bandini Boulevard | Vernon, CA 90058



### **PROPERTY** Highlights











800 Amp Electrical Service



Direct Access to Long Beach (710) Fwy

Fenced and Secure Yard



28 FT Clearance Height



16 Dock High Doors, 1 Ground Level Door



#### **BUILDING** Specs



- Building: 116,766 SF
- Land: 199,942 SF
- Site Coverage: 58%
- Year Built: 1985
- **Rail Loading Doors:** 1
- Dock High Doors: 16
- **Ground Level Doors:** 1
- **Office:** 6,273 SF
- Clear Height: 28 FT
- Fire Sprinklers: 0.56/2,500
- Zoning: VEM
- **Electrical:** 800 AMPs, 277–480 Volts, 3-Phase, 4-Wire
- **Parking:** 75 Spots plus 5 Handicap Accessible









#### **SITE** Plan



### **LOCATOR** Map

#### Direct Access to Long Beach (710) Freeway



# FOR LEASE 4651 BANDINI BOULEVARD | VERNON, CA 90058

For More Information, Please Contact:

JEFF STEPHENS, SIOR Executive Vice President Lic. 01051764 +1 213 613 3761 jeffrey.stephens@cbre.com JACK MERGENTHALER, SIOR Senior Vice President Lic. 01942974 +1 310 363 4946 jack.mergenthaler@cbre.com EVAN CRAWFORD Associate Lic. 02105059 +1 213 613 3332 evan.crawford@cbre.com JANICE BESSLER Client Services Specialist Lic. 0179179 +1 213 613 3089 janice.bessler@cbre.com

© 2024 CBRE, Inc. All rights reserved. This information has been obtained from reliable sources but has not been verified for accuracy or completeness. CBRE, Inc. makes no guarantee, representation, or warranty and accepts no responsibility or liability for the accuracy, completeness, or reliability of the information contain