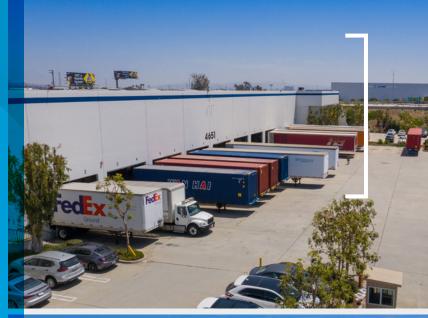

### **PROPERTY** Highlights

800 Amp Electrical Service

Direct Access to Long Beach (710) Fwy

Fenced and Secure Yard

28 FT Clearance Height

16 Dock High Doors, 1 Ground Level Door

#### **BUILDING** Specs

- Building: 116,766 SF
- Land: 199,942 SF
- Site Coverage: 58%
- Year Built: 1985
- **Rail Loading Doors:** 1
- Dock High Doors: 16
- **Ground Level Doors:** 1
- **Office:** 6,273 SF
- Clear Height: 28 FT
- Fire Sprinklers: 0.56/2,500
- Zoning: VEM
- **Electrical:** 800 AMPs, 277–480 Volts, 3-Phase, 4-Wire
- **Parking:** 75 Spots plus 5 Handicap Accessible