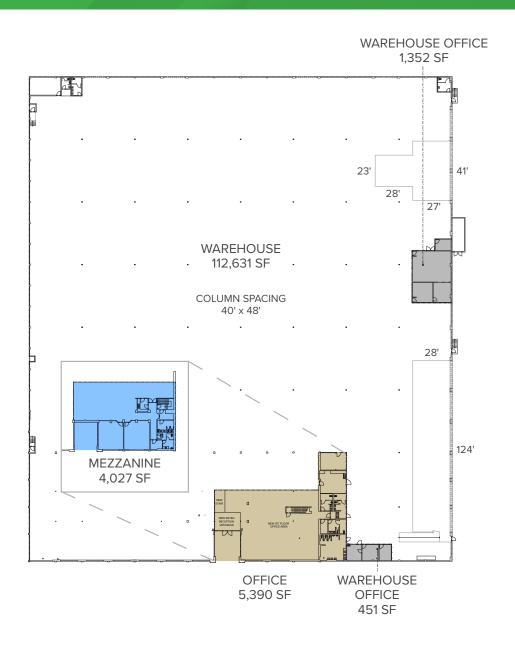

### **FLOOR** Plan

#### **BUILDING SUMMARY**

#### **OFFICE SUMMARY**

| Total Dock Area      | 6,301 SF   | Total Warehouse Office | 1,803 SF |
|----------------------|------------|------------------------|----------|
| Total Office Area    | 11,220 SF  | Total Mezzanine        | 4,027 SF |
| Total Warehouse Area | 112,631 SF | Total Office Area      | 5,390 SF |
|                      |            |                        |          |

TOTAL 130,152 SF TOTAL 11,220 SF