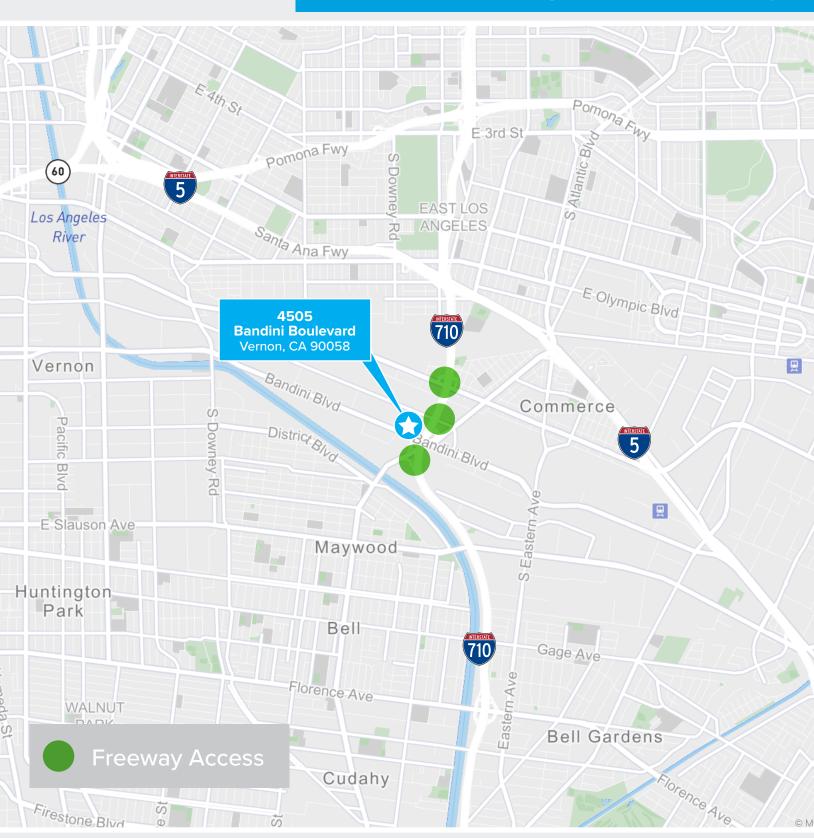

**Office:** Ground 7,193 SF; Mezzanine 4,027 SF

**Clear Height:** 26 FT

Fire Sprinklers: 0.56/2,511

**Zoning:** VEM

Electrical: 4,000 AMPs,

277-480 Volts, 3-Phase, 4-Wire

**Parking:** 96 Spots plus 5 handicap accessible





### **FLOOR** Plan



#### **BUILDING SUMMARY**

#### **OFFICE SUMMARY**

| Total Dock Area      | 6,301 SF   | Total Warehouse Office | 1,803 SF |
|----------------------|------------|------------------------|----------|
| Total Office Area    | 11,220 SF  | Total Mezzanine        | 4,027 SF |
| Total Warehouse Area | 112,631 SF | Total Office Area      | 5,390 SF |
|                      |            |                        |          |

TOTAL 130,152 SF TOTAL 11,220 SF

## **SITE** Plan





### **LOCATOR** Map

### Direct Access to Long Beach (710) Freeway



## FOR LEASE

4505 BANDINI BOULEVARD | VERNON, CA 90058

DTLA



For More Information, Please Contact:

JEFF STEPHENS, SIOR Executive Vice President Lic. 01051764 +1 213 613 3761 jeffrey.stephens@cbre.com JACK MERGENTHALER, SIOR Senior Vice President Lic. 01942974 +1 310 363 4946 jack.mergenthaler@cbre.com EVAN CRAWFORD
Associate
Lic. 02105059
+1 213 613 3332
evan.crawford@cbre.com

JANICE BESSLER
Client Services Specialist
Lic. 0179179
+1 213 613 3089
janice.bessler@cbre.com

© 2024 CBRE, Inc. All rights reserved. This information has been obtained from reliable sources but has not been verified for accuracy or completeness. CBRE, Inc. makes no guarantee, representation, or warranty and accepts no responsibility or liability for the accuracy, completeness, or reliability of the informat