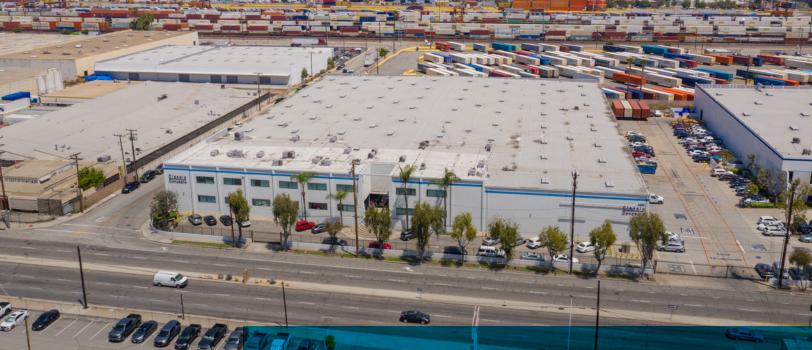

## **PROPERTY** Highlights

Class A Industrial Building

Direct Access to Long Beach (710) Fwy

26 FT Clearance Height

4,000 Amp Electrical Service

Brand New Office Space

Fenced and Secure Yard

18 Dock High Doors, 1 Ground Level Door

**Building: 130,152 SF** 

Land: 162,055 SF

**Site Coverage: 76%** 

**Year Built: 1962** 

**Rail Loading Doors:** 4

**Dock High Doors: 18** 

**Ground Level Doors: 1** 

**Office:** Ground 7,193 SF; Mezzanine 4,027 SF