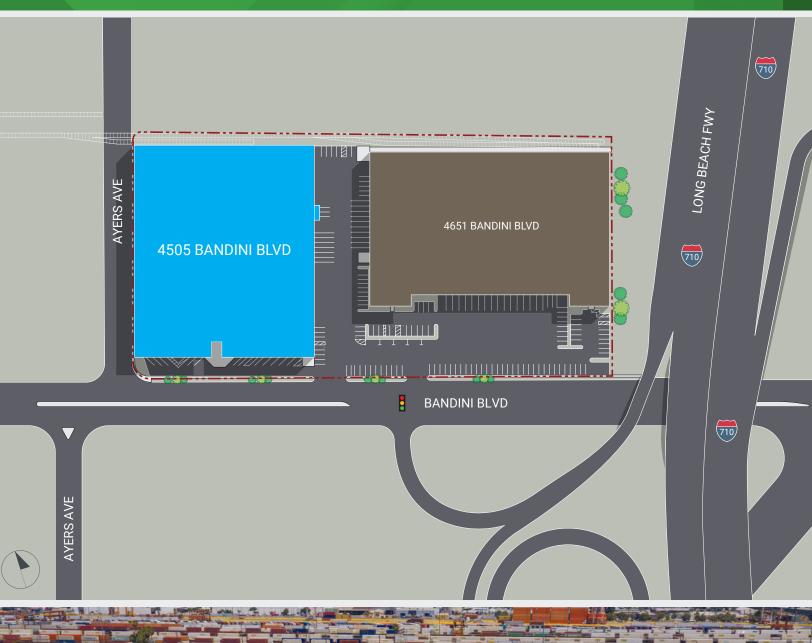

ading Doors:** 4

**Dock High Doors: 18** 

**Ground Level Doors: 1** 

**Office:** Ground 7,193 SF; Mezzanine 4,027 SF

**Clear Height:** 26 FT

Fire Sprinklers: 0.56/2,511

**Zoning:** VEM

Electrical: 4,000 AMPs,

277-480 Volts, 3-Phase, 4-Wire

**Parking:** 96 Spots plus 5 handicap accessible





### **FLOOR** Plan



#### **BUILDING SUMMARY**

#### **OFFICE SUMMARY**

| Total Dock Area      | 6,301 SF   | Total Warehouse Office | 1,803 SF |
|----------------------|------------|------------------------|----------|
| Total Office Area    | 11,220 SF  | Total Mezzanine        | 4,027 SF |
| Total Warehouse Area | 112,631 SF | Total Office Area      | 5,390 SF |
|                      |            |                        |          |

TOTAL 130,152 SF TOTAL 11,220 SF

## **SITE** Plan





### **LOCATOR** Map

### Direct Access to Long Beach (710) Freeway



## FOR LEASE

4505 BANDINI BOULEVARD | VERNON, CA 90058

DTLA



For More Information, Please Contact:

JEFF STEPHENS, SIOR Executive Vice President Lic. 01051764 +1 213 613 3761 jeffrey.stephens@cbre.com JACK MERGENTHALER, SIOR Senior Vice President Lic. 01942974 +1 310 363 4946 jack.mergenthaler@cbre.com EVAN CRAWFORD
Associate
Lic. 02105059
+1 213 613 3332
evan.crawford@cbre.com

JANICE BESSLER
Client Services Specialist
Lic. 0179179
+1 213 613 3089
janice.bessler@cbre.com

© 2024 CBRE, Inc. All rights reserved. This information has been obtained from reliable sources but has not been verified for accuracy or completeness. CBRE, Inc. makes no guarantee, representation, or warranty and accepts no responsibility or