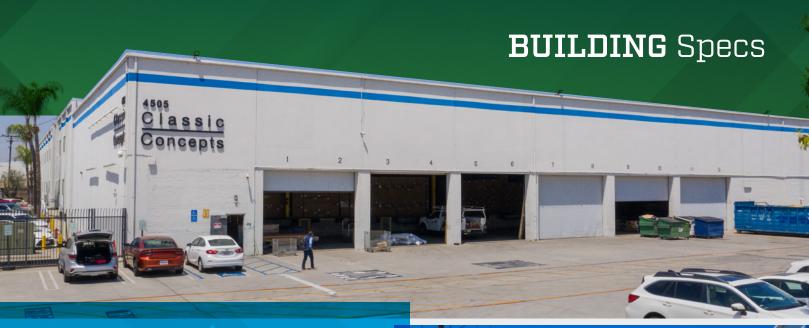

## **PROPERTY** Highlights

Class A Industrial Building

Direct Access to Long Beach (710) Fwy

26 FT Clearance Height

4,000 Amp Electrical Service

Brand New Office Space

Fenced and Secure Yard

18 Dock High Doors, 1 Ground Level Door

**Building: 130,152 SF** 

Land: 162,055 SF

**Site Coverage: 76%** 

**Year Built: 1962** 

**Rail Loading Doors:** 4

**Dock High Doors: 18** 

**Ground Level Doors: 1** 

**Office:** Ground 7,193 SF; Mezzanine 4,027 SF

**Clear Height:** 26 FT

Fire Sprinklers: 0.56/2,511

**Zoning:** VEM

Electrical: 4,000 AMPs,

277-480 Volts, 3-Phase, 4-Wire

**Parking:** 96 Spots plus 5 handicap accessible