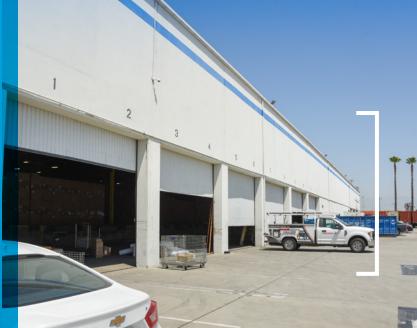

## **PROPERTY** Highlights

Class A Industrial Building

Direct Access to Long Beach (710) Fwy

26 FT Clearance Height

4,000 Amp Electrical Service

Brand New Office Space

Fenced and Secure Yard

18 Dock High Doors, 1 Ground Level Door

**Building: 130,152 SF** 

Land: 162,055 SF

**Site Coverage: 76%** 

**Year Built: 1962** 

**Rail Loading Doors:** 4

**Dock High Doors: 18** 

**Ground Level Doors: 1** 

**Office:** Ground 7,193 SF; Mezzanine 4,027 SF